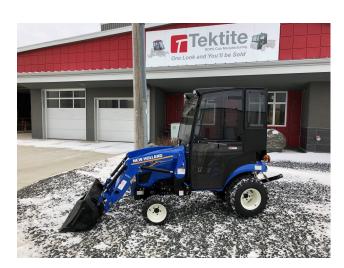

## **New Holland Workmaster 25S**

## Check us out at www.Tektite.ca

- Overall Height 80"
- Solid-welded ROPS frame
- Fully upholstered headliner
- Powder coated all black paint finish
- Standard tinted glass
- Left and Right all glass doors
- Push button, lockable outer door handles
- Individually fused optional components
- ROPS meets OSHA 1928 and CSA B352 ROPS requirements