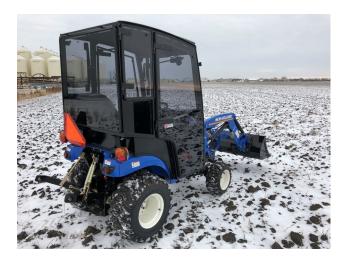

## **New Holland Workmaster 25S**

## Check us out at www.Tektite.ca

- Overall Height 80"
- Solid-welded ROPS frame
- Fully upholstered headliner
- Powder coated all black paint finish
- Standard tinted glass
- Left and Right all glass doors
- Push button, lockable outer door handles
- Individually fused optional components
- ROPS meets OSHA 1928 and CSA B352 ROPS requirements