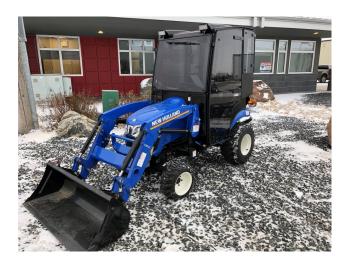

## **New Holland Workmaster 25S**

## Check us out at www.Tektite.ca

- Overall Height 80"
- Solid-welded ROPS frame
- Fully upholstered headliner
- Powder coated all black paint finish
- Standard tinted glass
- Left and Right all glass doors
- Push button, lockable outer door handles
- Individually fused optional components
- ROPS meets OSHA 1928 and CSA B352 ROPS requirements