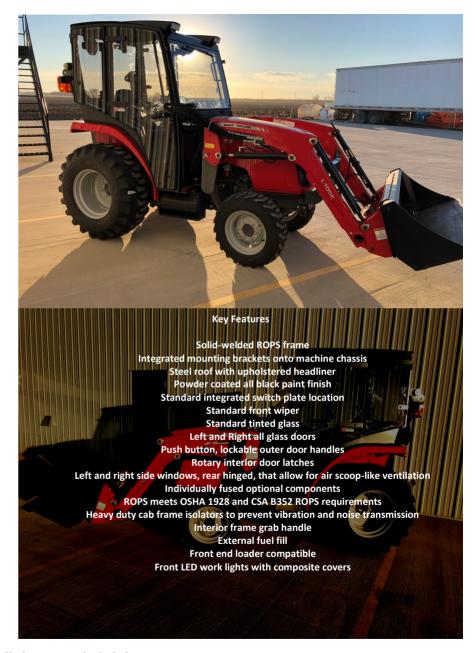

## **Massey Ferguson 1700E Series**

| Item Description                   | MSRP       | Part #      |  |
|------------------------------------|------------|-------------|--|
| Base Unit                          | IVIJI(I    | i ait #     |  |
| Base Deluxe Cab                    | \$5,500.00 | MF1700E-01  |  |
|                                    |            |             |  |
| Massey Red Paint                   | \$81.00    | MF1700E-02  |  |
| Additional On/Off Rocker Switch    | \$31.95    | A00-0065    |  |
| Lighting Options                   |            |             |  |
| Front Worklights                   | Std        | MF1700E-03  |  |
| Rear Worklight                     | \$183.00   | MF1700E-04  |  |
| Dual Rear Worklights               | \$214.00   | MF1700E-05  |  |
| Beacon Options                     |            |             |  |
| Amber Strobe Beacon, Low Profile   | \$188.00   | MF1700E-06  |  |
| Amber Rotating Beacon, Low Profile | \$188.00   | MF1700E-07  |  |
| Mirror Options                     |            |             |  |
| Interior Mirror                    | \$51.00    | MF1700E-08  |  |
| Exterior Mirrors, Folding          | \$91.00    | MF1700E-09  |  |
| Radio Option                       |            |             |  |
| Jensen AM FM Radio                 | \$612.00   | MF1700E-10  |  |
| Heater Option                      |            |             |  |
| Defrost Fan                        | \$122.00   | MF1700E-11  |  |
| Water Heater                       | \$489.00   | MF1700E-12  |  |
| Quick Disconnect Heater Kit        | \$255.00   | A00-0142    |  |
| Wiper Options                      |            |             |  |
| Front Radial Wiper                 | Std        | Front-wiper |  |
| Rear Radial Wiper                  | \$377.00   | MF1700E-13  |  |
| Front Wiper Washer                 | \$132.00   | MF1700E-14  |  |
| Rear Wiper Washer                  | \$132.00   | MF1700E-15  |  |

## Massey Ferguson 1700E Series Parts

| Part Number             | Description                           | Retail   |  |
|-------------------------|---------------------------------------|----------|--|
| Glass                   |                                       |          |  |
| M05-0006                | Front Windshield Glass                | \$360.00 |  |
| M05-0004                | <b>Lower Front Left Window Glass</b>  | \$146.67 |  |
| M05-0005                | <b>Lower Front Right Window Glass</b> | \$146.67 |  |
| M05-0001                | Rear Window Glass                     | \$393.33 |  |
| M05-0003                | Door Glass                            | \$426.67 |  |
| M05-0002                | Side Window Glass                     | \$320.00 |  |
| Weatherstripping        |                                       |          |  |
| M05-0011                | Upper Windshield Weatherstripping     | \$46.67  |  |
| M05-0012                | Rear Window Weatherstripping          | \$53.33  |  |
| M05-0010                | Door Weatherstripping                 | \$60.00  |  |
| M05-0007                | Side Window Weatherstripping          | \$40.00  |  |
| M05-0013                | Lower Left Window Weatherstripping    | \$26.67  |  |
| M05-0014                | Lower Right Window Weatherstripping   | \$26.67  |  |
|                         | Frames                                |          |  |
| M05-0008                | Left Door Frame Weldment              | \$346.67 |  |
| M05-0009                | Right Door Frame Weldment             | \$346.67 |  |
| Full Assembly's         |                                       |          |  |
| M05-0015                | COMPLETE LH Door Assembly             | \$853.33 |  |
| M05-0016                | COMPLETE RH Door Assembly             | \$853.33 |  |
| M05-0017                | COMPLETE LH Side Window Assembly      | \$573.33 |  |
| M05-0018                | COMPLETE RH Side Window Assembly      | \$573.33 |  |
| Wiper Parts             |                                       |          |  |
| A00-0312                | Front Wiper Arm                       | \$64.00  |  |
| A00-0339                | Front Wiper Blade                     | \$56.00  |  |
| A00-0108                | Rear Wiper Arm                        | \$64.00  |  |
| A00-0109                | Rear Wiper Blade                      | \$33.33  |  |
| <u>Electrical Parts</u> |                                       |          |  |
| A00-0043                | Front & Rear Wiper Motor              | \$313.33 |  |
| A00-0371                | Worklight                             | \$120.00 |  |
| A00-0380                | Beacon (Rotating & Strobe)            | \$185.00 |  |
| A00-0026                | Defrost Fan                           | \$120.00 |  |
| <u>Hardware</u>         |                                       |          |  |
| A00-0001                | Push Button Handle                    | \$60.00  |  |
| A00-0002                | LH Interior Door Latch                | \$51.33  |  |
| A00-0003                | RH Interior Door Latch                | \$51.33  |  |
| A00-0084                | Gas Shock                             | \$33.33  |  |
|                         |                                       |          |  |