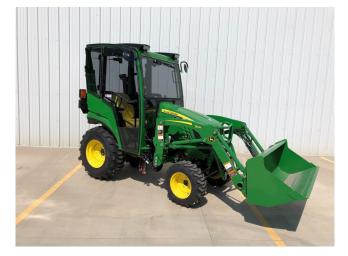

# John Deere 2025R MY18

#### Features

- Overall Height 84"
- Cab Shipping Weight 490 Lbs
- Solid-welded ROPS frame
- Fully upholstered headliner
- Powder coated all black paint finish (green available)
- Standard tinted glass
- Left and Right all glass doors
- Push button, lockable outer door handles
- Individually fused optional components
- ROPS meets OSHA 1928 and CSA B352 ROPS requirements