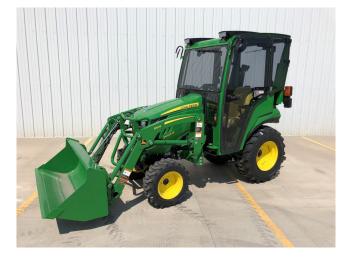

# John Deere 2025R MY18

#### Parts & Prices

| raits & rices                     |            |          |
|-----------------------------------|------------|----------|
| Item Description                  | MSRP       | Part #   |
| Options                           |            |          |
| Front Windshield Glass            | \$360.00   | J18-0004 |
| Rear Window Glass                 | \$393.33   | J18-0005 |
| Rear Window Glass, TLB            | \$406.67   | J18-0018 |
| Lower Front Window Glass          | \$146.67   | J18-0003 |
| Door Glass                        | \$426.67   | J18-0001 |
| Side Window Glass                 | \$320.00   | J18-0002 |
| Weatherstripping                  |            |          |
| Front Windshield Weatherstripping | \$46.67    | J18-0014 |
| Rear Window Weatherstripping      | \$53.33    | J18-0015 |
| Lower Front Window Weatherstrippi | ng \$26.67 | J18-0016 |
| Door Weatherstripping             | \$53.33    | J18-0012 |
| Side Window Weatherstripping      | \$40.00    | J18-0013 |
| Frames                            |            |          |
| Left Door Frame Weldment          | \$346.67   | J18-0006 |
| Right Door Frame Weldment         | \$346.67   | J18-0007 |
| Full Assembly's                   |            |          |
| Complete LH Door Assembly         | \$853.33   | J18-0008 |
| Complete RH Door Assembly         | \$853.33   | J18-0009 |
| Complete LH Side Window Assembly  | y \$573.33 | J18-0010 |
| Complete RH Side Window Assembly  | y \$573.33 | J18-0011 |
| Wiper Parts                       |            |          |
| Front Wiper Arm                   | \$64.00    | A00-0108 |
| Front Wiper Blade                 | \$56.00    | A00-0339 |
| Rear Wiper Arm                    | \$64.00    | A00-0108 |
| Rear Wiper Blade                  | \$33.33    | A00-0109 |
| Electrical Parts                  |            |          |
| Front & Rear Wiper Motor          | \$313.33   | A00-0043 |
| Worklight                         | \$120.00   | A00-0371 |
| Beacon (Strobe & Rotating)        | \$185.00   | A00-0380 |
| Defrost Fan                       | \$120.00   | A00-0026 |
| Hardware Options                  |            |          |
| Push Button Handle                | \$60.00    | A00-0001 |
| LH Interior Door Latch            | \$51.33    | A00-0002 |
| RH Interior Door Latch            | \$51.33    | A00-0003 |
| Gas Shock                         | \$33.33    | A00-0084 |
|                                   |            |          |