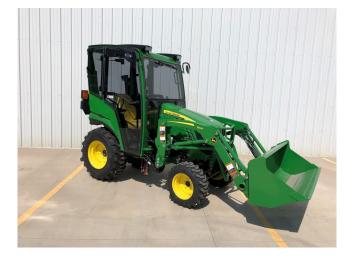

# John Deere 2025R MY18

#### Parts & Prices

| raits & rices                     |            |          |
|-----------------------------------|------------|----------|
| Item Description                  | MSRP       | Part #   |
| Options                           |            |          |
| Front Windshield Glass            | \$360.00   | J18-0004 |
| Rear Window Glass                 | \$393.33   | J18-0005 |
| Rear Window Glass, TLB            | \$406.67   | J18-0018 |
| Lower Front Window Glass          | \$146.67   | J18-0003 |
| Door Glass                        | \$426.67   | J18-0001 |
| Side Window Glass                 | \$320.00   | J18-0002 |
| Weatherstripping                  |            |          |
| Front Windshield Weatherstripping | \$46.67    | J18-0014 |
| Rear Window Weatherstripping      | \$53.33    | J18-0015 |
| Lower Front Window Weatherstrippi | ng \$26.67 | J18-0016 |
| Door Weatherstripping             | \$53.33    | J18-0012 |
| Side Window Weatherstripping      | \$40.00    | J18-0013 |
| Frames                            |            |          |
| Left Door Frame Weldment          | \$346.67   | J18-0006 |
| Right Door Frame Weldment         | \$346.67   | J18-0007 |
| Full Assembly's                   |            |          |
| Complete LH Door Assembly         | \$853.33   | J18-0008 |
| Complete RH Door Assembly         | \$853.33   | J18-0009 |
| Complete LH Side Window Assembly  | y \$573.33 | J18-0010 |
| Complete RH Side Window Assembly  | y \$573.33 | J18-0011 |
| Wiper Parts                       |            |          |
| Front Wiper Arm                   | \$64.00    | A00-0108 |
| Front Wiper Blade                 | \$56.00    | A00-0339 |
| Rear Wiper Arm                    | \$64.00    | A00-0108 |
| Rear Wiper Blade                  | \$33.33    | A00-0109 |
| Electrical Parts                  |            |          |
| Front & Rear Wiper Motor          | \$313.33   | A00-0043 |
| Worklight                         | \$120.00   | A00-0371 |
| Beacon (Strobe & Rotating)        | \$185.00   | A00-0380 |
| Defrost Fan                       | \$120.00   | A00-0026 |
| Hardware Options                  |            |          |
| Push Button Handle                | \$60.00    | A00-0001 |
| LH Interior Door Latch            | \$51.33    | A00-0002 |
| RH Interior Door Latch            | \$51.33    | A00-0003 |
| Gas Shock                         | \$33.33    | A00-0084 |
|                                   |            |          |