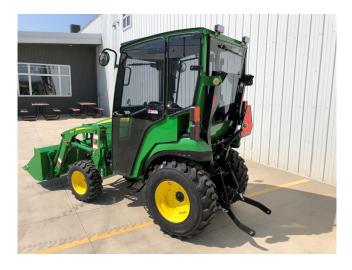

# John Deere 2025R MY18

#### Features

- Overall Height 84"
- Cab Shipping Weight 490 Lbs
- Solid-welded ROPS frame
- Fully upholstered headliner
- Powder coated all black paint finish (green available)
- Standard tinted glass
- Left and Right all glass doors
- Push button, lockable outer door handles
- Individually fused optional components
- ROPS meets OSHA 1928 and CSA B352 ROPS requirements