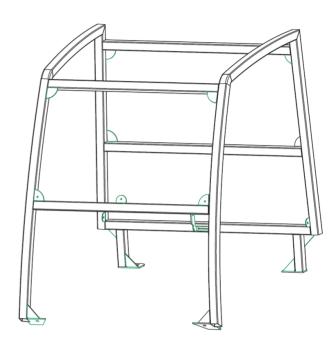

## **Toro MP5700/5800 Rops**

## **Standard Features of Base 4-post ROPS:**

- Solid-welded ROPS frame
- Steel roof with upholstered headliner
- Powder coated all black paint finish
- ROPS meets OSHA 1928 and CSA B352 ROPS requirements
- Heavy duty cab frame isolators to prevent vibration and noise transmission
- Respirator is required when spraying
- Two person seat belt kit Available ROPS Options:
- Electrics Kit (required if any electric powered options are ordered)
- Tinted glass windshield kit
- Front wiper
- Tinted rear window glasss kit
- Front LED work lights
- Rear LED work light (dual option available)
- Front wiper washer
- Interior mirror
- Exterior convex mirrors
- Roof mount amber strobe beacon
- Roof mount amber rotating beacon
- Custom red paint