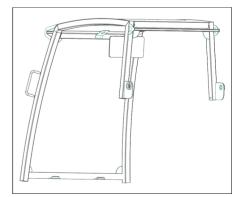

#### **Key Golf Ball Mesh Protection Package Features:**

- Push button door handles with key lock
- Lift off door hinges
- 1" square 16GA mesh
- Door frames and rear window are covered with welded mesh
- Doors can open when decks are raised
- Powder coated black door frames