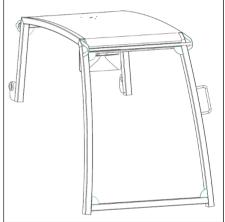

### **Key Features of Base 4-Post ROPS:**

- Solid-welded 4-post ROPS frame
- Solid-welded steel roof canopy
- Brush guard with integrated light bar at the front and rear
- Fully upholstered headliner
- Powder coated all black paint finish
- Quick installation
- ROPS meets OSHA 1928 and CSA B352 ROPS requirements