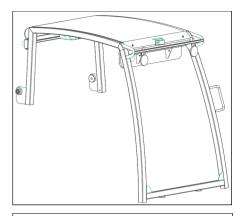

### **Key Features of Base 4-Post ROPS:**

- Solid-welded 4-post ROPS frame
- Solid-welded steel roof canopy
- Brush guard with integrated light bar at the front and rear
- Fully upholstered headliner
- Powder coated all black paint finish
- Quick installation
- ROPS meets OSHA 1928 and CSA B352 ROPS requirements

#### **Key Golf Ball Mesh Protection Package Features:**

- Push button door handles with key lock
- Lift off door hinges
- 1" square 16GA mesh
- Door frames and rear window are covered with welded mesh
- Doors can open when decks are raised
- Powder coated black door frames