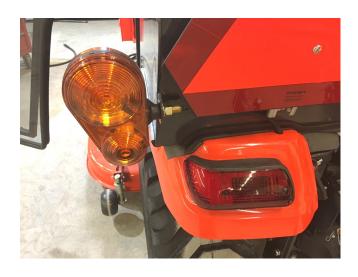

## **Kits & Prices**

| IXIUS & TITUES                    |          |             |
|-----------------------------------|----------|-------------|
| Item Description                  | MSRP     | Part #      |
| Options                           |          |             |
| Base Hard Cab BX1880              | \$5,098  | KUBX80-09   |
| Base Hard Cab BX2380/2680         | \$5,098  | KUBX80-01   |
| Custom Orange Paint               | \$81.00  | KUBX80-02   |
| Additional On/Off Rocker Switch   | \$31.95  | A00-0065    |
| Winter Front                      | \$147.00 | KUBX80-17   |
| Floormat Insulation Main Platform | \$128.00 | J09-0021    |
| Lighting Options                  |          |             |
| Front Worklights W/Composite Cov  |          | KUBX80-04   |
| Rear Worklamp                     | \$183.00 | KUBX80-05   |
| Dual Rear Worklights              | \$214.00 | KUBX80-06   |
| Beacon Options                    |          |             |
| Strobe Beacon Amber               | \$188.00 | KUBX80-07   |
| Rotating Beacon Amber             | \$188.00 | KUBX80-08   |
| Mirror Options                    |          |             |
| Interior Mirror                   | \$51.00  | KUBX80-10   |
| Exterior Mirrors, Foldable        | \$91.00  | KUBX80-11   |
| Heater Options                    |          |             |
| Defrost Fan Kit                   | \$122.00 | KUBX80-12   |
| Water Heater                      | \$489.00 | KUBX80-13   |
| Quick Disconnect Heater Kit       | \$255.00 | A00-0142    |
| Radio Options                     |          |             |
| Jensen AM/FM Radio                | \$612.00 | KUBX80-03   |
| Wiper Options                     |          |             |
| Front Wiper                       | Included | Front-Wiper |
| Front Wiper Washer                | \$132.00 | KUBX80-14   |
| Rear Radial Wiper                 | \$377.00 | KUBX80-15   |