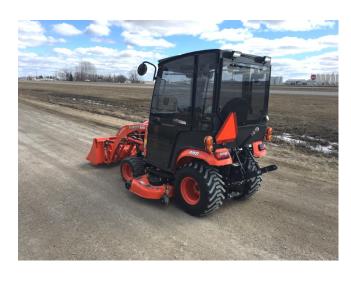

# **Features**

- Overall Height 77"
- Cab Shipping Weight 400 Lbs
- Solid-welded ROPS frame
- Fully upholstered headliner
- Powder coated all black paint finish (Orange available)
- Standard tinted glass
- Left and Right all glass doors
- Push button, lockable outer door handles
- Individually fused optional components