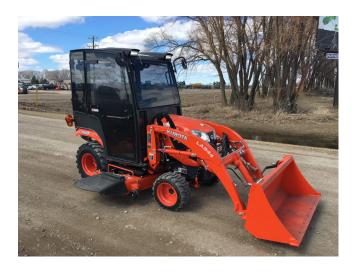

# **Features**

- Overall Height 77"
- Cab Shipping Weight 400 Lbs
- Solid-welded ROPS frame
- Fully upholstered headliner
- Powder coated all black paint finish (Orange available)
- Standard tinted glass
- Left and Right all glass doors
- Push button, lockable outer door handles
- Individually fused optional components