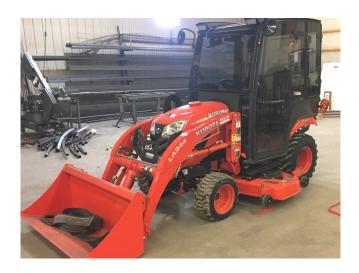

# **Features**

- Overall Height 77"
- Cab Shipping Weight 400 Lbs
- Solid-welded ROPS frame
- Fully upholstered headliner
- Powder coated all black paint finish (Orange available)
- Standard tinted glass
- Left and Right all glass doors
- Push button, lockable outer door handles
- Individually fused optional components