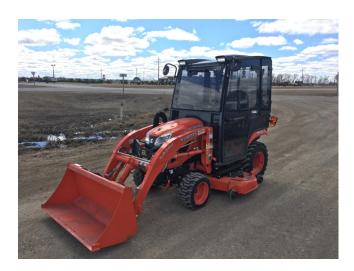

# **Features**

- Overall Height 77"
- Cab Shipping Weight 400 Lbs
- Solid-welded ROPS frame
- Fully upholstered headliner
- Powder coated all black paint finish (Orange available)
- Standard tinted glass
- Left and Right all glass doors
- Push button, lockable outer door handles
- Individually fused optional components