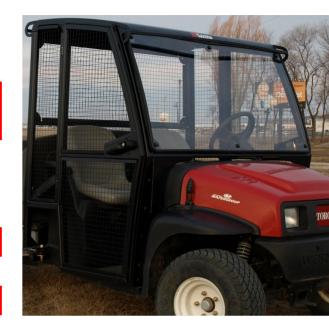

## **Base 4-Post ROPS:**

- Solid-welded 4-post ROPS frame
- Solid-welded steel roof canopy
- Brush guard with integrated light bar at the front and rear
- Fully upholstered headliner
- Powder coated all black paint finish
- Quick installation
- Seat belts provide for driver and passenger
- ROPS meets OSHA 1928 and CSA B352 ROPS requirements

## **Optional Golf Ball Mesh Protection Package:**

- Push button door handles with key lock
- Lift off door hinges
- 1" square 14GA mesh
- Door frames and rear window are covered with welded mesh
- Powder coated black door frames
   Windshield Options:
- Polycarbonate windshield (3/16")
- Tempered glass windshield with front wiper mounting provisions available
- Front radial wiper with tempered glass option only