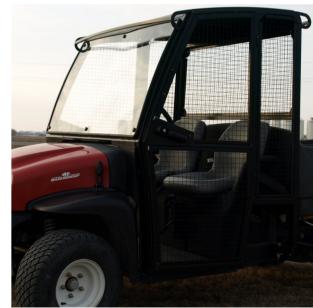

## **Base 4-Post ROPS:**

- Solid-welded 4-post ROPS frame
- Solid-welded steel roof canopy
- Brush guard with integrated light bar at the front and rear
- Fully upholstered headliner
- Powder coated all black paint finish
- Quick installation
- Seat belts provide for driver and passenger
- ROPS meets OSHA 1928 and CSA B352 ROPS requirements

## **Optional Golf Ball Mesh Protection Package:**

- Push button door handles with key lock
- Lift off door hinges
- 1" square 14GA mesh
- Door frames and rear window are covered with welded mesh
- Powder coated black door frames
   Windshield Options:
- Polycarbonate windshield (3/16")
- Tempered glass windshield with front wiper mounting provisions available
- Front radial wiper with tempered glass option only