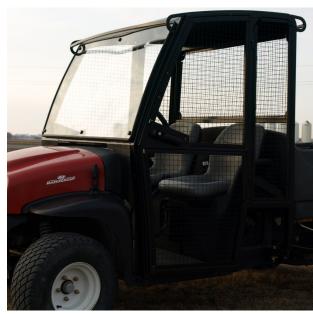

## **Base 4-Post ROPS:**

- Solid-welded 4-post ROPS frame
- Solid-welded steel roof canopy
- Brush guard with integrated light bar at the front and rear
- Fully upholstered headliner
- Powder coated all black paint finish
- Quick installation
- Seat belts provide for driver and passenger
- ROPS meets OSHA 1928 and CSA B352 ROPS requirements

## **Optional Golf Ball Mesh Protection Package:**

- Push button door handles with key lock
- Lift off door hinges
- 1" square 14GA mesh
- Door frames and rear window are covered with welded mesh
- Powder coated black door frames
  Windshield Options:
- Polycarbonate windshield (3/16")
- Tempered glass windshield with front wiper mounting provisions available
- Front radial wiper with tempered glass option only

## Available Options:

- Powder coat red frame finish w/black doors
- Heavier 14GA Mesh Option
- Full Shielding Kit for Max protection
- Front LED Worklights
- Rear LED Worklight (dual option available)
- Interior Mirror
- Exterior Mirrors