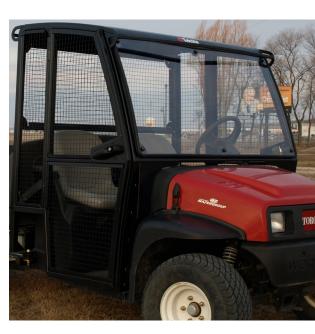

## **Base 4-Post ROPS:**

- Solid-welded 4-post ROPS frame
- Solid-welded steel roof canopy
- Brush guard with integrated light bar at the front and rear
- Fully upholstered headliner
- Powder coated all black paint finish
- Quick installation
- Seat belts provide for driver and passenger
- ROPS meets OSHA 1928 and CSA B352 ROPS requirements

## **Optional Golf Ball Mesh Protection Package:**

- Push button door handles with key lock
- Lift off door hinges
- 1" square 14GA mesh
- Door frames and rear window are covered with welded mesh
- Powder coated black door frames
  Windshield Options:
- Polycarbonate windshield (3/16")
- Tempered glass windshield with front wiper mounting provisions available
- Front radial wiper with tempered glass option only

## Available Options:

- Powder coat red frame finish w/black doors
- Heavier 14GA Mesh Option
- Full Shielding Kit for Max protection
- Front LED Worklights
- Rear LED Worklight (dual option available)
- Interior Mirror
- Exterior Mirrors