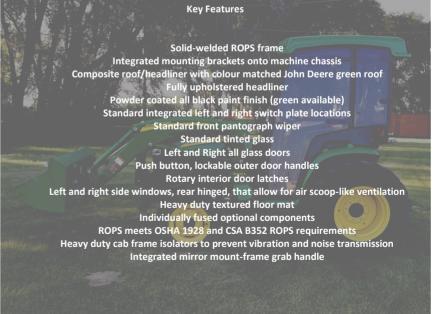

## John Deere 3320/3520/3720

| Item Description                   | MSRP       | Part #      |
|------------------------------------|------------|-------------|
| Base Unit                          |            |             |
| Base Hard Cab 3320                 | \$5,520.00 | JD3320-001  |
| Custom Green Paint                 | \$81.00    | JD3320-002  |
| Additional On/Off Rocker Switch    | \$31.95    | A00-0065    |
| Lighting Options                   |            |             |
| Front Worklights                   | \$214.00   | JD3320-003  |
| Rear Worklamp                      | \$183.00   | JD3320-004  |
| Dual Rear Worklights               | \$214.00   | JD3320-005  |
| 4-Way LED Flashers w/Turn Signals  | \$448.00   | JD3320-009  |
| Beacon Options                     |            |             |
| Rotating Beacon Amber              | \$188.00   | JD3320-010  |
| Strobe Beacon Amber                | \$188.00   | JD3320-011  |
| Mirror Options                     |            |             |
| Interior Mirror                    | \$51.00    | JD3320-012  |
| Exterior Mirrors                   | \$91.00    | JD3320-013  |
| Heater Options                     |            |             |
| Heater                             | \$642.00   | JD3320-014  |
| Defrost Fan Kit                    | \$122.00   | JD3320-015  |
| Quick Disconnect Heater Kit        | \$255.00   | A00-0142    |
| Stereo Options                     |            |             |
| Jensen AM/FM Radio                 | \$612.00   | JD3320-025  |
| Wiper Options                      |            |             |
| Front Wiper Standard               | STD        | Front-wiper |
| Front Wiper Washer                 | \$132.00   | JD3320-017  |
| Rear Radial Wiper                  | \$377.00   | JD3320-018  |
| Rear Wiper Washer (req JD3320-018) | \$132.00   | JD3320-019  |