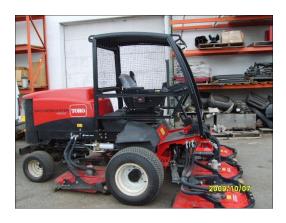

## Base 4-Post ROPS:

- Solid-welded 4-post ROPS frame
- Solid-welded steel roof canopy
- Brush guard with integrated light bar at the front and rear
- Fully upholstered headliner
- Powder coated all black paint finish
- Quick installation
- ROPS meets OSHA 1928 and CSA B352 ROPS requirements

## Optional Golf Ball Mesh Protection Package:

- Push button door handles with key lock
- Lift off door hinges
- 1" square 14GA mesh
- Door frames and rear window are covered with welded mesh
- Doors can open when decks are raised
- Powder coated black door frames
  Windshield Options:
- Polycarbonate windshield
- Tempered glass windshield with front wiper mounting provisions available
- Front radial wiper with tempered glass option only