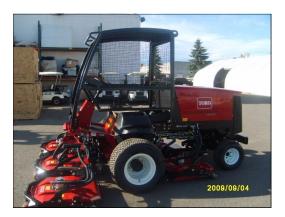

## Base 4-Post ROPS:

- Solid-welded 4-post ROPS frame
- Solid-welded steel roof canopy
- Brush guard with integrated light bar at the front and rear
- Fully upholstered headliner
- Powder coated all black paint finish
- Quick installation
- ROPS meets OSHA 1928 and CSA B352 ROPS requirements

## Optional Golf Ball Mesh Protection Package:

- Push button door handles with key lock
- Lift off door hinges
- 1" square 14GA mesh
- Door frames and rear window are covered with welded mesh
- Doors can open when decks are raised
- Powder coated black door frames
  Windshield Options:
- Polycarbonate windshield
- Tempered glass windshield with front wiper mounting provisions available
- Front radial wiper with tempered glass option only