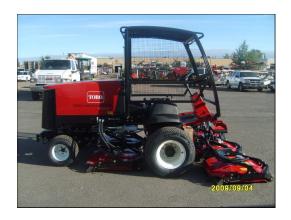

## Base 4-Post ROPS:

- Solid-welded 4-post ROPS frame
- Solid-welded steel roof canopy
- Brush guard with integrated light bar at the front and rear
- Fully upholstered headliner
- Powder coated all black paint finish
- Quick installation
- ROPS meets OSHA 1928 and CSA B352 ROPS requirements

## Optional Golf Ball Mesh Protection Package:

- Push button door handles with key lock
- Lift off door hinges
- 1" square 14GA mesh
- Door frames and rear window are covered with welded mesh
- Doors can open when decks are raised
- Powder coated black door frames
  Windshield Options:
- Polycarbonate windshield
- Tempered glass windshield with front wiper mounting provisions available
- Front radial wiper with tempered glass option only