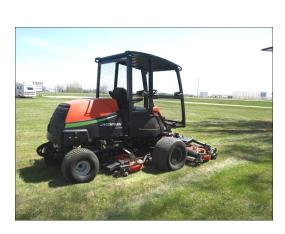

## **Jacobsen AR522 Series 4-post ROPS Product Specifications and Pricing**

- Solid-welded ROPS frame
- Integrated mounting brackets onto machine chassis
- Welded steel roof
- Fully upholstered interior roof
- Powder coated all black paint finish
- Central switch plate location for optional electric components
- Individually fused optional components
- ROPS meets OSHA 1928 and CSA B352 ROPS requirements
- Heavy duty ROPS frame isolators to prevent vibration and noise transmission
- Integrated mirror mount-frame grab handle
- Electrics option kit required if electrical options are added to base ROPS