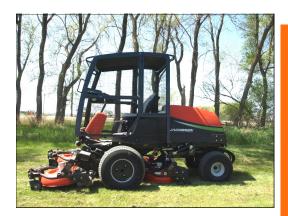

## **Jacobsen AR522 Series 4-post ROPS Product Specifications and Pricing**

- Solid-welded ROPS frame
- Integrated mounting brackets onto machine chassis
- Welded steel roof
- Fully upholstered interior roof
- Powder coated all black paint finish
- Central switch plate location for optional electric components
- Individually fused optional components
- ROPS meets OSHA 1928 and CSA B352 ROPS requirements
- Heavy duty ROPS frame isolators to prevent vibration and noise transmission
- Integrated mirror mount-frame grab handle
- Electrics option kit required if electrical options are added to base ROPS