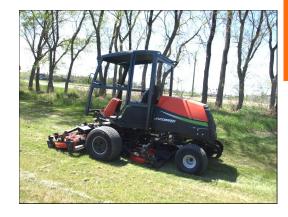

## **Jacobsen AR522 Series 4-post ROPS Product Specifications and Pricing**

- Solid-welded ROPS frame
- Integrated mounting brackets onto machine chassis
- Welded steel roof
- Fully upholstered interior roof
- Powder coated all black paint finish
- Central switch plate location for optional electric components
- Individually fused optional components
- ROPS meets OSHA 1928 and CSA B352 ROPS requirements
- Heavy duty ROPS frame isolators to prevent vibration and noise transmission
- Integrated mirror mount-frame grab handle
- Electrics option kit required if electrical options are added to base ROPS