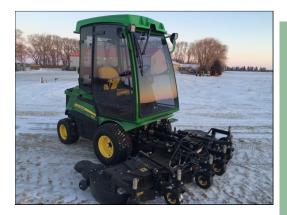

## Key Features of Base ROPS Cab:

- Solid-welded ROPS frame
- Integrated mounting brackets onto machine chassis
- Composite roof/headliner with colour matched John Deere green roof
- Fully upholstered headliner
- Powder coated all black paint finish (green available)
- Standard integrated left and right switch plate locations
- Standard front pantograph wiper
- Standard tinted glass
- Left and Right all glass doors
- Push button, lockable outer door handles
- Rotary interior door latches
- Left and right side windows, rear hinged, that allow for air scoop-like ventilation
- Heavy duty textured floor mat
- Individually fused optional components
- ROPS meets OSHA 1928 and CSA B352 ROPS requirements
- Heavy duty cab frame isolators to prevent vibration and noise transmission
- Integrated mirror mount-frame grab handle Available Cab Options:
- 32000 BTU/hr hot water heater and pressurizing fan (275 CFM)
- 17000 BTU Air Conditioner/32000 BTU hot water heater with pressurizing fan (275 CFM)
- Quick disconnect heater kit
- Front LED work lights
- Rear LED work light (dual option available)
- Front head lights with tail lights
- 4-way LED flashers
- 4-way LED flashers with directional signals
- Whelen 4-way flashers
- Rear radial wiper
- Front wiper washer
- Rear wiper washer
- Jensen AM/FM radio
- Defrost fan
- Interior mirror
- Exterior convex mirrors
- Roof mounted amber strobe beacon
- Roof mounted amber rotating beacon