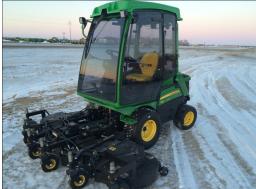

## Key Features of Base ROPS Cab:

- Solid-welded ROPS frame
- Integrated mounting brackets onto machine chassis
- Composite roof/headliner with colour matched John Deere green roof
- Fully upholstered headliner
- Powder coated all black paint finish (green available)
- Standard integrated left and right switch plate locations
- Standard front pantograph wiper
- Standard tinted glass
- Left and Right all glass doors
- Push button, lockable outer door handles
- Rotary interior door latches
- Left and right side windows, rear hinged, that allow for air scoop-like ventilation
- Heavy duty textured floor mat
- Individually fused optional components
- ROPS meets OSHA 1928 and CSA B352 ROPS requirements
- Heavy duty cab frame isolators to prevent vibration and noise transmission
- Integrated mirror mount-frame grab handle Available Cab Options:
- 32000 BTU/hr hot water heater and pressurizing fan (275 CFM)
- 17000 BTU Air Conditioner/32000 BTU hot water heater with pressurizing fan (275 CFM)
- Quick disconnect heater kit
- Front LED work lights
- Rear LED work light (dual option available)
- Front head lights with tail lights
- 4-way LED flashers
- 4-way LED flashers with directional signals
- Whelen 4-way flashers
- Rear radial wiper
- Front wiper washer
- Rear wiper washer
- Jensen AM/FM radio
- Defrost fan
- Interior mirror
- Exterior convex mirrors
- Roof mounted amber strobe beacon
- Roof mounted amber rotating beacon