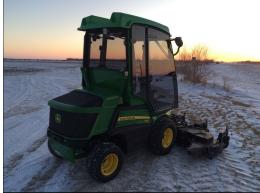

## Key Features of Base ROPS Cab:

- Solid-welded ROPS frame
- Integrated mounting brackets onto machine chassis
- Composite roof/headliner with colour matched John Deere green roof
- Fully upholstered headliner
- Powder coated all black paint finish (green available)
- Standard integrated left and right switch plate locations
- Standard front pantograph wiper
- Standard tinted glass
- Left and Right all glass doors
- Push button, lockable outer door handles
- Rotary interior door latches
- Left and right side windows, rear hinged, that allow for air scoop-like ventilation
- Heavy duty textured floor mat
- Individually fused optional components
- ROPS meets OSHA 1928 and CSA B352 ROPS requirements
- Heavy duty cab frame isolators to prevent vibration and noise transmission
- Integrated mirror mount-frame grab handle Available Cab Options:
- 32000 BTU/hr hot water heater and pressurizing fan (275 CFM)
- 17000 BTU Air Conditioner/32000 BTU hot water heater with pressurizing fan (275 CFM)
- Quick disconnect heater kit
- Front LED work lights
- Rear LED work light (dual option available)
- Front head lights with tail lights
- 4-way LED flashers
- 4-way LED flashers with directional signals
- Whelen 4-way flashers
- Rear radial wiper
- Front wiper washer
- Rear wiper washer
- Jensen AM/FM radio
- Defrost fan
- Interior mirror
- Exterior convex mirrors
- Roof mounted amber strobe beacon
- Roof mounted amber rotating beacon