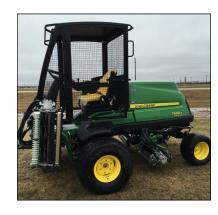

## **Key Features of Base 4-Post ROPS:**

- Solid-welded 4-post ROPS frame
- Solid-welded steel roof canopy
- Brush guard with integrated light bar at the front and rear
- Fully upholstered headliner
- Powder coated all black paint finish
- Quick installation
- ROPS meets OSHA 1928 and CSA B352 ROPS requirements
  Key Golf Ball Mesh Protection Package Features:
  - Push button door handles with key lock
- Lift off door hinges
- 1" square 14GA mesh
- Door frames and rear window are covered with welded mesh
- Doors can open when decks are raised
- Powder coated black door frames

## **Windshield Options:**

- Polycarbonate windshield
- Front window mesh
- Tempered glass windshield with front wiper mounting provisions available
- Front radial wiper with tempered glass option only

## **Available Options:**

- Powder coat green finish
- Rear window mesh only

| Item Description                                     | MSRP       | Part #      |
|------------------------------------------------------|------------|-------------|
| Base Unit                                            |            |             |
| Base 4-post ROPS                                     | \$1,900.00 | JD8800A-001 |
| Custom Green Paint                                   | \$80.00    | JD8800A-008 |
| Golf Protection                                      |            |             |
| Golf Ball Mesh Protection (Side Doors and Rear Mesh) | \$1,060.00 | JD8800A-002 |
| Polycarbonate Windshield                             | \$250.00   | JD8800A-003 |
| Rear Window Mesh (only)                              | \$200.00   | JD8800A-004 |
| Front Window Mesh (only)                             | \$210.00   | JD8800A-005 |
| Glass Windshield                                     |            |             |
| Tempered Glass Windshield (with Wiper holes)         | \$445.00   | JD8800A-006 |
| Front Wiper (Tempered Glass Only)                    | \$340.00   | JD8800A-007 |