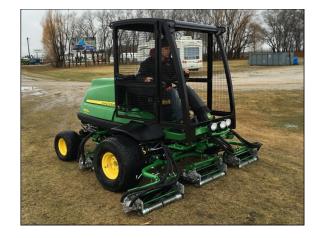

## **Key Features of Base 4-Post ROPS:**

- Solid-welded 4-post ROPS frame
- Solid-welded steel roof canopy
- Brush guard with integrated light bar at the front and rear
- Fully upholstered headliner
- Powder coated all black paint finish
- Quick installation
- ROPS meets OSHA 1928 and CSA B352 ROPS requirements
  Key Golf Ball Mesh Protection Package Features:
  - Push button door handles with key lock
- Lift off door hinges
- 1" square 14GA mesh
- Door frames and rear window are covered with welded mesh
- Doors can open when decks are raised
- Powder coated black door frames

## **Windshield Options:**

- Polycarbonate windshield
- Front window mesh
- Tempered glass windshield with front wiper mounting provisions available
- Front radial wiper with tempered glass option only

## **Available Options:**

- Powder coat green finish
- Rear window mesh only

| Item Description                                     | MSRP       | Part #      |
|------------------------------------------------------|------------|-------------|
| Base Unit                                            |            |             |
| Base 4-post ROPS                                     | \$1,900.00 | JD8800A-001 |
| Custom Green Paint                                   | \$80.00    | JD8800A-008 |
| Golf Protection                                      |            |             |
| Golf Ball Mesh Protection (Side Doors and Rear Mesh) | \$1,060.00 | JD8800A-002 |
| Polycarbonate Windshield                             | \$250.00   | JD8800A-003 |
| Rear Window Mesh (only)                              | \$200.00   | JD8800A-004 |
| Front Window Mesh (only)                             | \$210.00   | JD8800A-005 |
| Glass Windshield                                     |            |             |
| Tempered Glass Windshield (with Wiper holes)         | \$445.00   | JD8800A-006 |
| Front Wiper (Tempered Glass Only)                    | \$340.00   | JD8800A-007 |