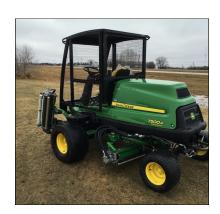

## **Key Features of Base 4-Post ROPS:**

- Solid-welded 4-post ROPS frame
- Solid-welded steel roof canopy
- Brush guard with integrated light bar at the front and rear
- Fully upholstered headliner
- Powder coated all black paint finish
- Quick installation
- ROPS meets OSHA 1928 and CSA B352 ROPS requirements
  Key Golf Ball Mesh Protection Package Features:
  - Push button door handles with key lock
- Lift off door hinges
- 1" square 14GA mesh
- Door frames and rear window are covered with welded mesh
- Doors can open when decks are raised
- Powder coated black door frames

## **Windshield Options:**

- Polycarbonate windshield
- Front window mesh
- Tempered glass windshield with front wiper mounting provisions available
- Front radial wiper with tempered glass option only

## **Available Options:**

- Powder coat green finish
- Rear window mesh only

| Item Description                                     | MSRP       | Part #      |
|------------------------------------------------------|------------|-------------|
| Base Unit                                            |            |             |
| Base 4-post ROPS                                     | \$1,900.00 | JD8800A-001 |
| Custom Green Paint                                   | \$80.00    | JD8800A-008 |
| Golf Protection                                      |            |             |
| Golf Ball Mesh Protection (Side Doors and Rear Mesh) | \$1,060.00 | JD8800A-002 |
| Polycarbonate Windshield                             | \$250.00   | JD8800A-003 |
| Rear Window Mesh (only)                              | \$200.00   | JD8800A-004 |
| Front Window Mesh (only)                             | \$210.00   | JD8800A-005 |
| Glass Windshield                                     |            |             |
| Tempered Glass Windshield (with Wiper holes)         | \$445.00   | JD8800A-006 |
| Front Wiper (Tempered Glass Only)                    | \$340.00   | JD8800A-007 |