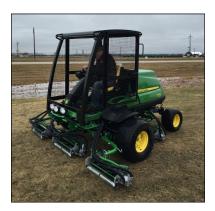

## **Key Features of Base 4-Post ROPS:**

- Solid-welded 4-post ROPS frame
- Solid-welded steel roof canopy
- Brush guard with integrated light bar at the front and rear
- Fully upholstered headliner
- Powder coated all black paint finish
- Quick installation
- ROPS meets OSHA 1928 and CSA B352 ROPS requirements
  Key Golf Ball Mesh Protection Package Features:
  - Push button door handles with key lock
- Lift off door hinges
- 1" square 14GA mesh
- Door frames and rear window are covered with welded mesh
- Doors can open when decks are raised
- Powder coated black door frames

## **Windshield Options:**

- Polycarbonate windshield
- Front window mesh
- Tempered glass windshield with front wiper mounting provisions available
- Front radial wiper with tempered glass option only

## **Available Options:**

- Powder coat green finish
- Rear window mesh only

| Item Description                                     | MSRP       | Part #      |
|------------------------------------------------------|------------|-------------|
| Base Unit                                            |            |             |
| Base 4-post ROPS                                     | \$1,900.00 | JD8800A-001 |
| Custom Green Paint                                   | \$80.00    | JD8800A-008 |
| Golf Protection                                      |            |             |
| Golf Ball Mesh Protection (Side Doors and Rear Mesh) | \$1,060.00 | JD8800A-002 |
| Polycarbonate Windshield                             | \$250.00   | JD8800A-003 |
| Rear Window Mesh (only)                              | \$200.00   | JD8800A-004 |
| Front Window Mesh (only)                             | \$210.00   | JD8800A-005 |
| Glass Windshield                                     |            |             |
| Tempered Glass Windshield (with Wiper holes)         | \$445.00   | JD8800A-006 |
| Front Wiper (Tempered Glass Only)                    | \$340.00   | JD8800A-007 |